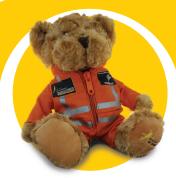

### CLAIM YOUR PARAMEDIC BEAR

Once your event is complete, email to let us know. We will send you a very special paramedic soft toy once your donations have been received.

The school could use this as a reward or as a holiday teddy for children to take away with them to different parts of the world. We would love to see pictures of your paramedic bear on its travels.